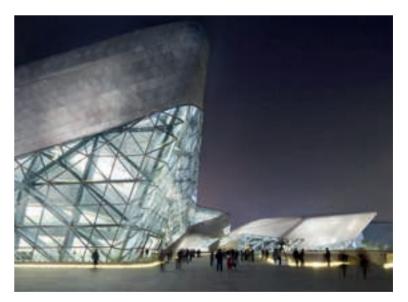

#### **GUANGZHOU** OPERA HOUSE

GUANGZHOU (2010)

THE ARCHITECTONIC DESIGN OF THE OPERA HOUSE COMES FROM THE IDEA OF STONES ROUNDED BY A STREAM OF WATER. THE OPERA HOUSE COMPLEX CONSISTS OF TWO BUILDINGS IN PERFECT HARMONY WITH A NEARBY RIVER. GUANGZHOU OPERA HOUSE IS LOCATED IN THE HEART OF THE TOWN'S CULTURAL CENTRE AND ITS UNIQUE CONSTRUCTION CONNECTS MODERN BUILDINGS WITH THE RIVER'S WATERFRONT.

London Aquatics Centre swimming stadium

The Serpentine Sackler Gallery

Guangzhou Opera House

Maxxi Museum