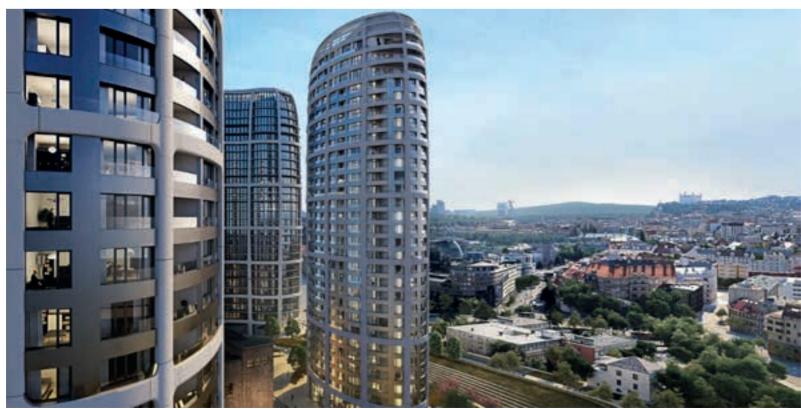

#### BY ZAHA HADID

WORLD-CLASS ARCHITECTURE IS COMING TO BRATISLAVA.

SKY PARK WAS DESIGNED BY ZAHA HADID – THE MOST INFLUENTIAL ARCHITECT AND DESIGNER OF HER TIME. THE PROJECT WILL BE ONE OF THE MOST SIGNIFICANT ARCHITECTURAL CONSTRUCTIONS IN SLOVAKIA.

ZAHA UTILISED THE LOCALITY'S UNIQUE OPPORTUNITIES IN A TRULY ORIGINAL AND VISIONARY APPROACH – EMPHASISING FUNCTIONAL PUBLIC SPACE.

THE PRINCIPAL PART OF SKY PARK IS FORMED BY THREE HIGH-RISE RESIDENTIAL BUILDINGS WITH ATTRACTIVE SHAPES, THE 31-FLOORS OF WHICH WILL BRING A COMPLETELY NEW DIMENSION TO LIVING IN DOWNTOWN BRATISLAVA.

A MODERN RECREATIONAL ZONE WITH A PARK AND EXTENSIVE FUNCTIONAL PUBLIC SPACES WILL BE CREATED AROUND THE TOWERS, OFFERING A TRULY UNIQUE EXPERIENCE TO VISITORS.

IN THE FINAL PHASE, TWO ADMINISTRATIVE BUILDINGS WILL BE ADDED TO THE ZONE.