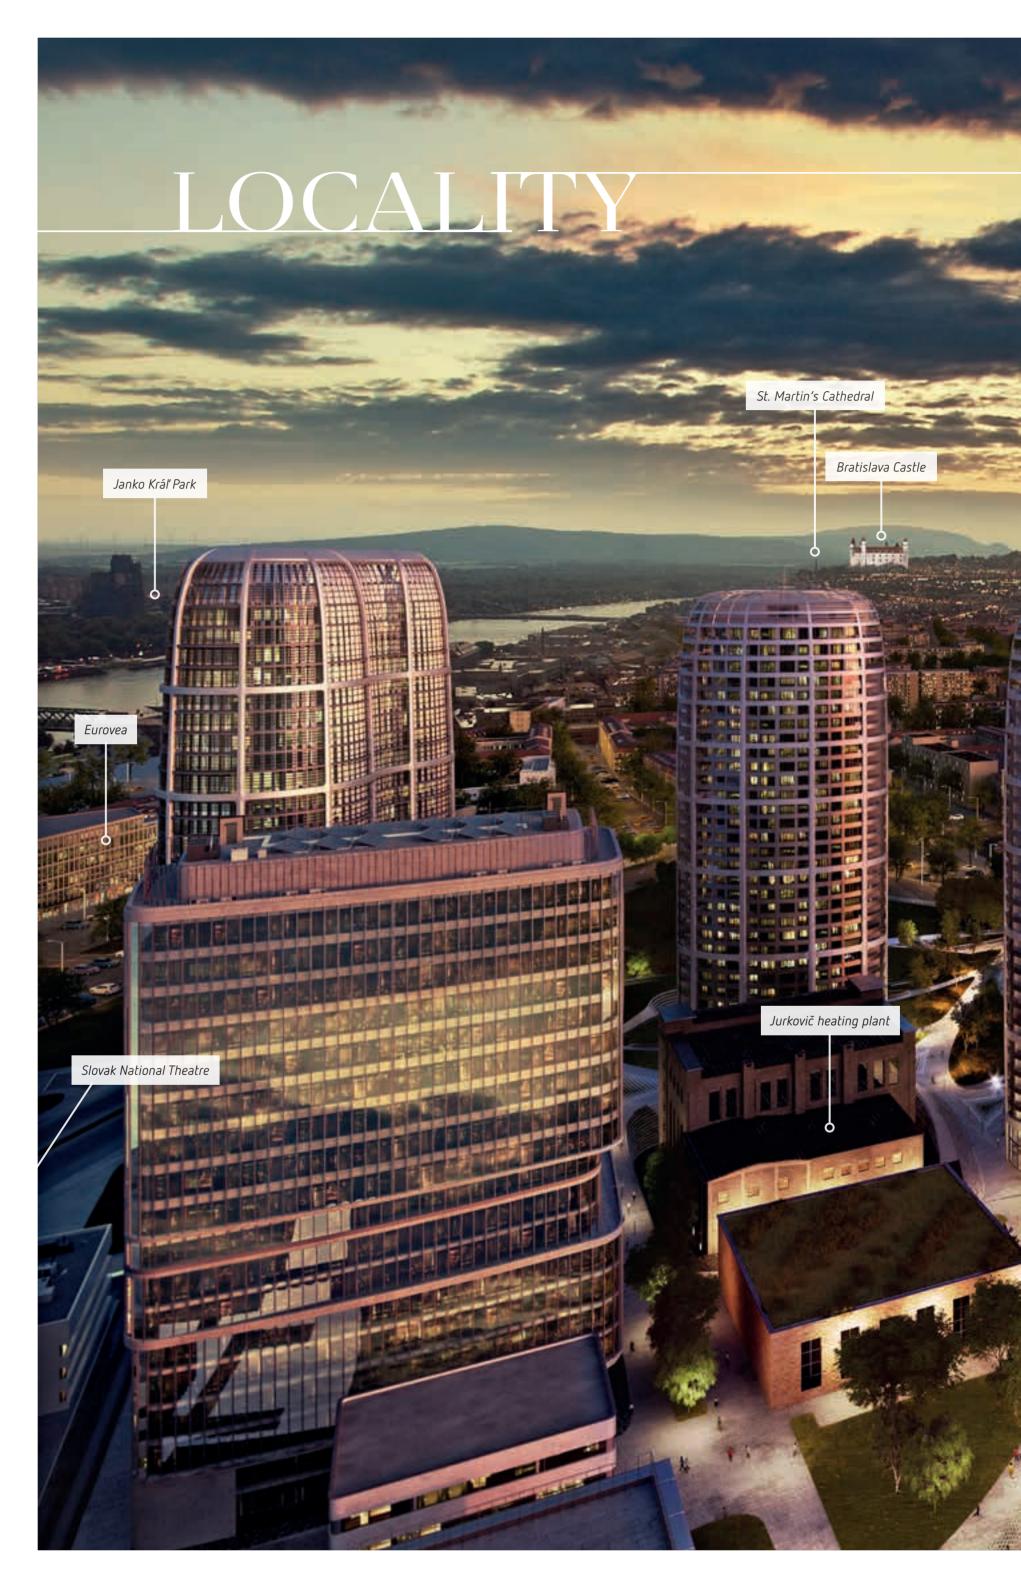

Western view

HE INDUSTRIAL SITE OF A BRATISLAVA HEATING PLANT FORM AN INTEGRAL PART OF THE CAPITAL'S HISTORY. THE AREA IS BORDERED BY TOVÁRENSKÁ, ČULENOVA AND PRIBINOVA STREETS. IT HAS BEEN AN INDUSTRIAL CENTRE OF BRATISLAVA AND THE HUNGARIAN EMPIRE SINCE THE MID-19TH CENTURY.

CLS

BY AROUND 1880, THE AREA WAS HOME TO ABOUT 24 FACTORIES.

11.17

THE JURKOVIČ HEATING PLANT BUILDING IS THE REMAINING MEMORIAL TO THE GOLDEN AGE

OF INDUSTRY IN BRATISLAVA.

## JURKOVIČ HEATING PLANT

THE NON-TRADITIONAL FUNCTIONALIST BUILDING OF THE HEATING PLANT WAS COMPLETED IN 1944. DESIGNER DUŠAN JURKOVIČ, IS AN ICON OF SLOVAK ARCHITECTURE.

This outstanding national cultural monument has been lovingly integrated into the Sky Park project.

ZAHA HADID FULLY APPRECIATED THE IMPORTANCE OF THIS BUILDING TO THIS PLACE, AND SHE SENSITIVELY INCORPORATED THE PLANT INTO HER DESIGN. SHE SET THE STAGE FOR A CONTRAST BETWEEN THE MODERN ORGANIC BUILT-UP AREA AND THE INDUSTRIAL MONUMENT WHICH, APART FROM ITS VISUAL ATTRACTIVENESS, ALSO BRINGS A NEW CULTURAL DIMENSION TO THE LOCALITY.

THESE BUILDINGS BY TWO GIANTS OF ARCHITECTURE WILL STAND SIDE BY SIDE FOREVER.

The Slovak National Theatre historical building

BUSY LIFE WILL RETURN TO THE FORMER INDUSTRIAL DISTRICT THANKS TO THIS MODERN DEVELOPMENT.

THIS COMPLETELY NEW PART OF DOWNTOWN BRATISLAVA WILL BRING ALL THE BENEFITS THAT CITY LIFE OFFERS.

THE EUROVEA GALLERIA SHOPPING CENTRE WITH SERVICES, SHOPS AND RESTAURANTS IS NEARBY, AND THE PICTURESQUE DANUBE PROMENADE IS THE IDEAL PLACE FOR A RELAXING STROLL.

St. Martin's Cathedral

Eurovea shopping centre and Danube promenade

THE CHARACTER OF THE SLOVAK NATIONAL THEATRE, NEW RESIDENTIAL BLOCKS AND ADMINISTRATIVE BUILDINGS LOCATED NEARBY, AND THE COMBINATION OF RESIDENTIAL AREAS WITH THE BUSINESS ZONE WILL TURN THIS LOCALITY INTO A MODERN CITY CENTER.