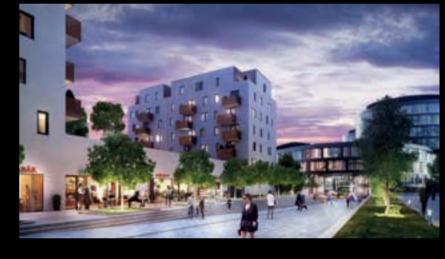

BECOMING A MODERN PART OF THE OLD TOWN, IT WILL REPRESENT A COMPLETELY NEW VIEW OF BRATISLAVA AS A EUROPEAN CITY.

SKY PARK WILL BE A DISTINCTIVE AND DOMINANT FEATURE THAT WILL DEFINE THIS URBAN DISTRICT AND THE WHOLE CITY.

TIMELESS ORGANIC ARCHITECTURE MERGED WITH A SOPHISTICATED CONCEPT OF EXTENSIVE PUBLIC SPACE WILL BRING A COMPLETELY NEW STANDARD TO BRATISLAVA'S DYNAMICALLY DEVELOPING DOWNTOWN.

ZAHA UTILISED THE LOCALITY'S UNIQUE OPPORTUNITIES IN A TRULY ORIGINAL AND VISIONARY APPROACH – EMPHASISING FUNCTIONAL PUBLIC SPACE.

THE PRINCIPAL PART OF SKY PARK IS FORMED BY THREE HIGH-RISE RESIDENTIAL BUILDINGS WITH ATTRACTIVE SHAPES, THE 31-FLOORS OF WHICH WILL BRING A COMPLETELY NEW DIMENSION TO LIVING IN DOWNTOWN BRATISLAVA.

A MODERN RECREATIONAL ZONE WITH A PARK AND EXTENSIVE FUNCTIONAL PUBLIC SPACES WILL BE CREATED AROUND THE TOWERS, OFFERING A TRULY UNIQUE EXPERIENCE TO VISITORS.

IN THE FINAL PHASE, TWO ADMINISTRATIVE BUILDINGS WILL BE ADDED TO THE ZONE.