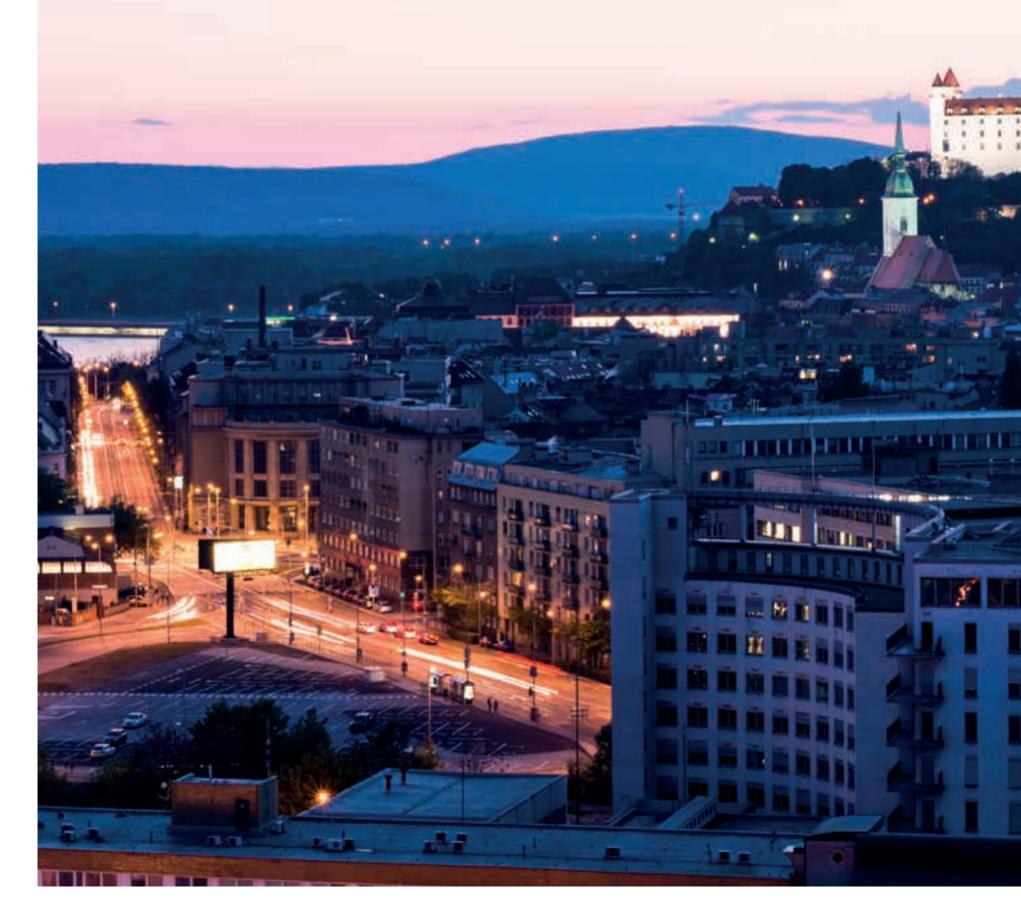

Western view

HE INDUSTRIAL SITE OF A BRATISLAVA HEATING PLANT FORM AN INTEGRAL PART OF THE CAPITAL'S HISTORY. THE AREA IS BORDERED BY TOVÁRENSKÁ, ČULENOVA AND PRIBINOVA STREETS. IT HAS BEEN AN INDUSTRIAL CENTRE OF BRATISLAVA AND THE HUNGARIAN EMPIRE SINCE THE MID-19TH CENTURY.

CLS

BY AROUND 1880, THE AREA WAS HOME TO ABOUT 24 FACTORIES.

11.17

THE JURKOVIČ HEATING PLANT BUILDING IS THE REMAINING MEMORIAL TO THE GOLDEN AGE

OF INDUSTRY IN BRATISLAVA.

## JURKOVIČ HEATING PLANT

THE NON-TRADITIONAL FUNCTIONALIST BUILDING OF THE HEATING PLANT WAS COMPLETED IN 1944. DESIGNER DUŠAN JURKOVIČ, IS AN ICON OF SLOVAK ARCHITECTURE.

This outstanding national cultural monument has been lovingly integrated into the Sky Park project.