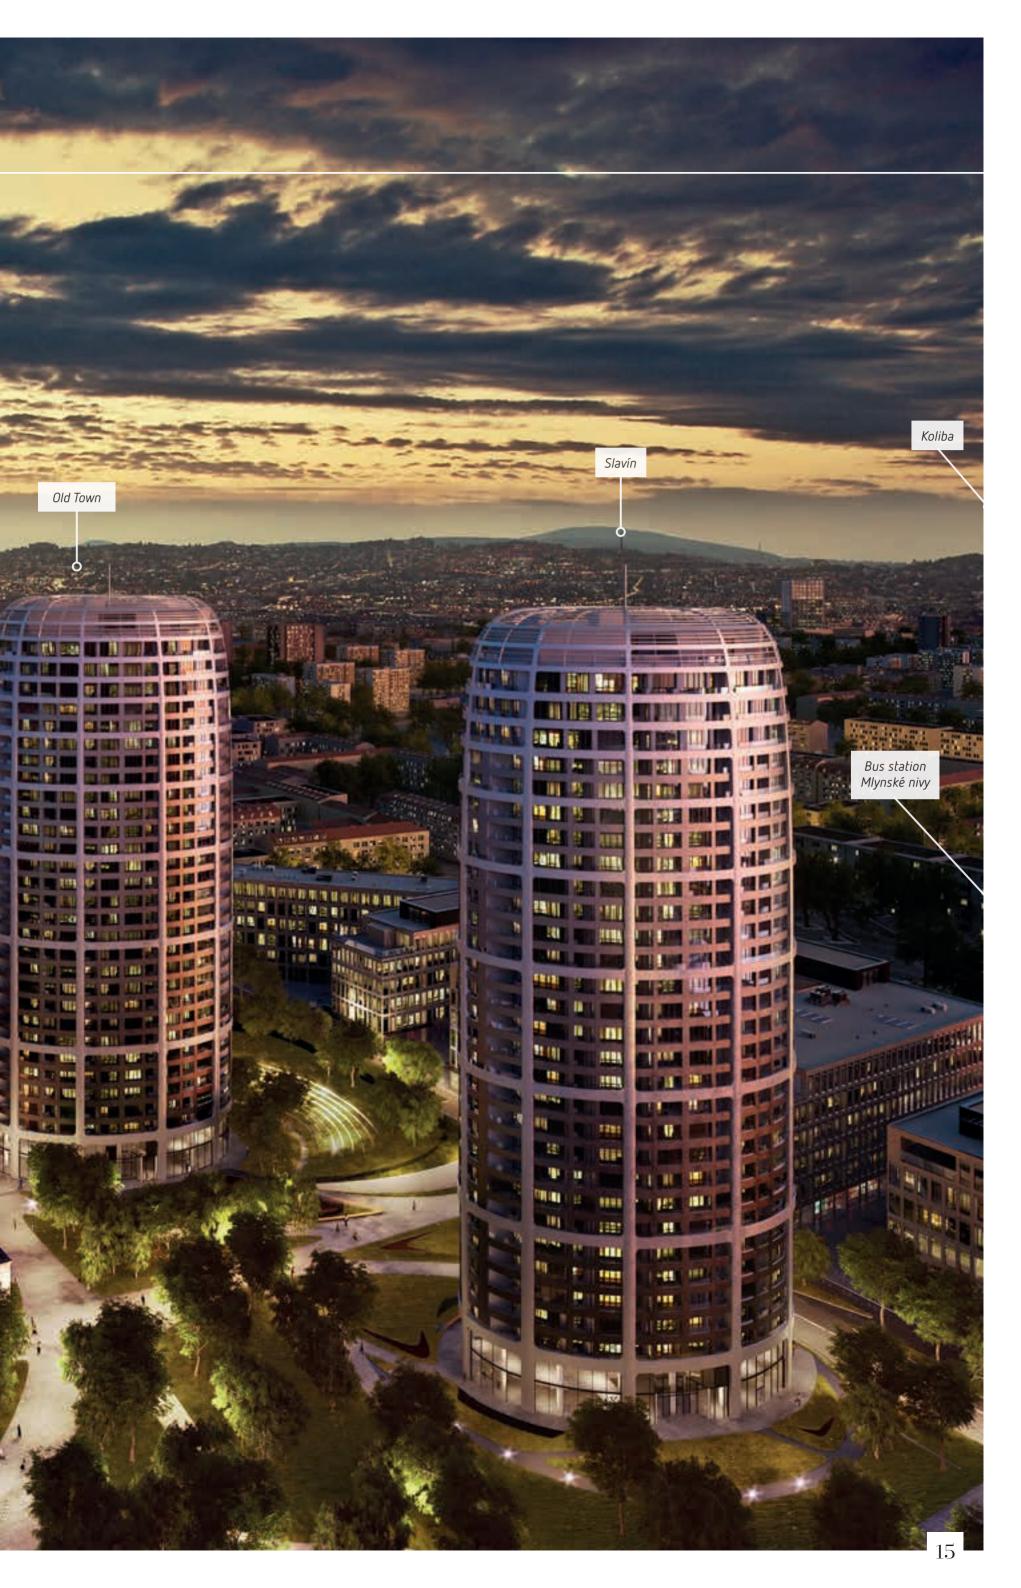

THERE ARE PLENTY OF KINDERGARTENS, ELEMENTARY AND SECONDARY SCHOOLS IN THE CITY CENTRE, AND OPTIONS TO LEARN FOREIGN LANGUAGES AT FACULTIES OF THE LARGEST SLOVAK UNIVERSITY – COMENIUS UNIVERSITY.

#### SKY PARK WILL BE WITHIN WALKING DISTANCE OF THE TOWN'S HISTORICAL CENTRE, WITH ITS SPECIFIC ATMOSPHERE, CONTEMPORARY AS WELL AS TRADITIONAL CAFÉS, PUBS AND THRIVING NIGHT LIFE.

## LIVING IN THE TOWN'S NEW CENTRE

Vínimka wine bar

Fach coffee shop

St. Martin's Cathedral

Hviezdoslav Square

The Danube waterfront

The photographs were taken in cooperation with the Fach coffee shop and the