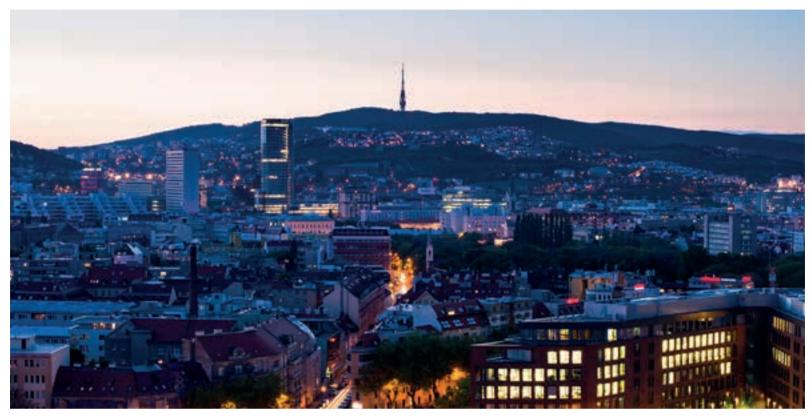

Western view

HE INDUSTRIAL SITE OF A BRATISLAVA HEATING PLANT FORM AN INTEGRAL PART OF THE CAPITAL'S HISTORY. THE AREA IS BORDERED BY TOVÁRENSKÁ, ČULENOVA AND PRIBINOVA STREETS. IT HAS BEEN AN INDUSTRIAL CENTRE OF BRATISLAVA AND THE HUNGARIAN EMPIRE SINCE THE MID-19TH CENTURY.

THIS COMPLETELY NEW PART OF DOWNTOWN BRATISLAVA WILL BRING ALL THE BENEFITS THAT CITY LIFE OFFERS.

THE EUROVEA GALLERIA SHOPPING CENTRE WITH SERVICES, SHOPS AND RESTAURANTS IS NEARBY, AND THE PICTURESQUE DANUBE PROMENADE IS THE IDEAL PLACE FOR A RELAXING STROLL.

St. Martin's Cathedral

Eurovea shopping centre and Danube promenade

THE CHARACTER OF THE SLOVAK NATIONAL THEATRE, NEW RESIDENTIAL BLOCKS AND ADMINISTRATIVE BUILDINGS LOCATED NEARBY, AND THE COMBINATION OF RESIDENTIAL AREAS WITH THE BUSINESS ZONE WILL TURN THIS LOCALITY INTO A MODERN CITY CENTER.