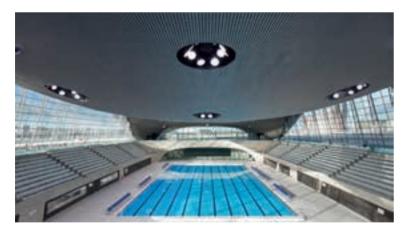

#### **LONDON AQUATICS CENTRE** SWIMMING STADIUM

LONDON (2011)

BUILT FOR THE 2012 SUMMER OLYMPICS IN LONDON. THE INSPIRATION FOR THE CONSTRUCTION WAS A STREAM OF WATER THAT GRACEFULLY ENCIRCLES TWO SWIMMING POOLS AND ONE DIVING POOL.

A GLASS FACADE, ALLOWING THE PENETRATION OF DAYLIGHT IN THE MAXIMUM POSSIBLE AMOUNT, IS THE DOMINANT FEATURE OF THE CONSTRUCTION.

London Aquatics Centre swimming stadium

The Serpentine Sackler Gallery

Guangzhou Opera House

Maxxi Museum