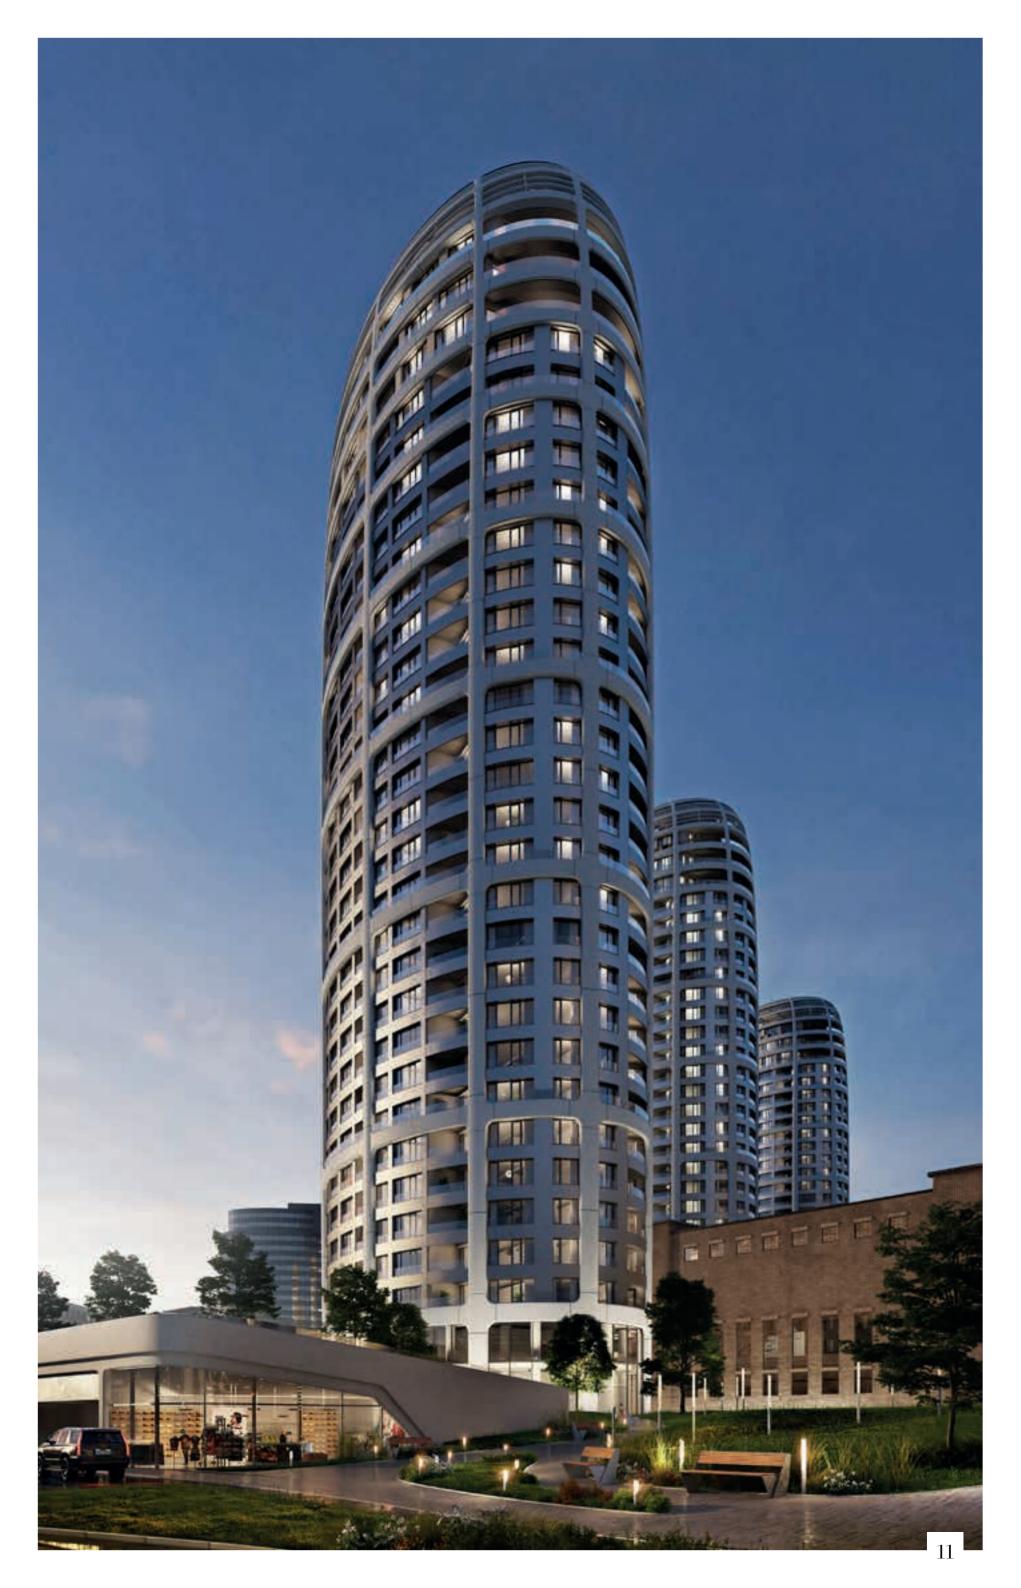

#### BY ZAHA HADID

WORLD-CLASS ARCHITECTURE IS COMING TO BRATISLAVA.

SKY PARK WAS DESIGNED BY ZAHA HADID – THE MOST INFLUENTIAL ARCHITECT AND DESIGNER OF HER TIME. THE PROJECT WILL BE ONE OF THE MOST SIGNIFICANT ARCHITECTURAL CONSTRUCTIONS IN SLOVAKIA.

ZAHA UTILISED THE LOCALITY'S UNIQUE OPPORTUNITIES IN A TRULY ORIGINAL AND VISIONARY APPROACH – EMPHASISING FUNCTIONAL PUBLIC SPACE.

THE PRINCIPAL PART OF SKY PARK IS FORMED BY THREE HIGH-RISE RESIDENTIAL BUILDINGS WITH ATTRACTIVE SHAPES, THE 31-FLOORS OF WHICH WILL BRING A COMPLETELY NEW DIMENSION TO LIVING IN DOWNTOWN BRATISLAVA.

A MODERN RECREATIONAL ZONE WITH A PARK AND EXTENSIVE FUNCTIONAL PUBLIC SPACES WILL BE CREATED AROUND THE TOWERS, OFFERING A TRULY UNIQUE EXPERIENCE TO VISITORS.

IN THE FINAL PHASE, TWO ADMINISTRATIVE BUILDINGS WILL BE ADDED TO THE ZONE.